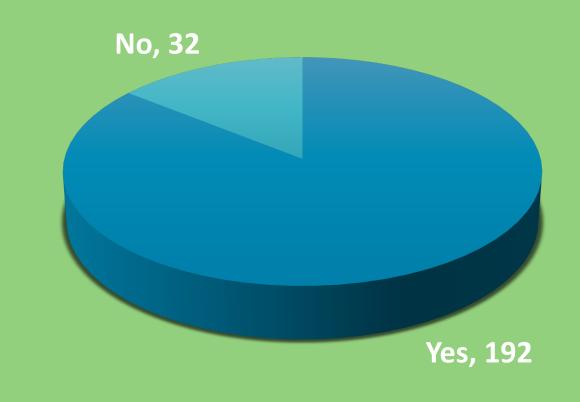

### **Obtain 3 or More Quotes?**

Sign Up; Provide Bank Info

Request funds;

support docs

Provide

Sign the Contract Complete the Policy Review Process Previously submitted – ~145 – under review now

01

Wanting to submit – need to sign your contracts first